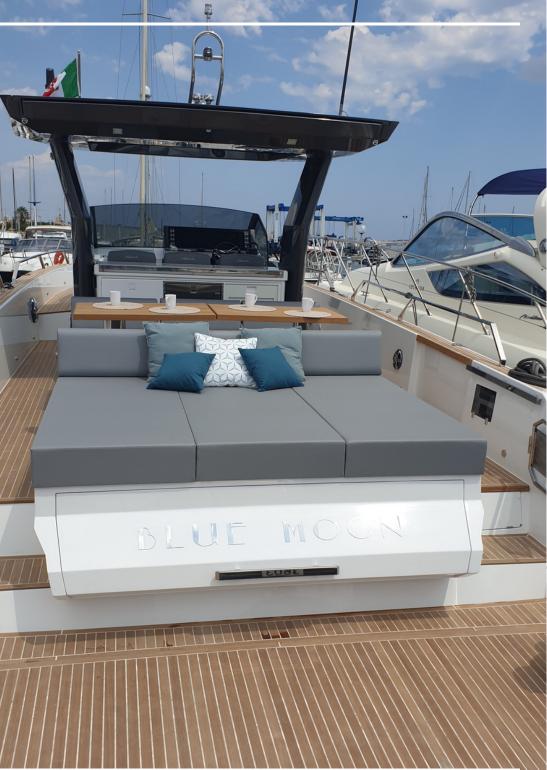

#### DESCRIPTION

With double access from the cockpit, the aft platform offers a length of 60 cm extendable up to 120 cm. Thanks to the hydraulic movement, you can reduce any distance from the sea, lowering it to the dive, for a comfortable and comfortable descent into the water.

The height makes this yacht one of a kind. The aft cabin reaches 1.80 m, 30 cm more than other boats of the same type. The standard interior fittings include a piece of furniture with boudoir and a full height wardrobe. Combining the feel of a yacht with all the practical benefits, the Seawalker 43 offers extraordinary space optimization, allowing even more flexibility and freedom on board.

Amenities: Cooking plate, fridge, freezer, wine cellar, safe, Tv Lcd 32, air conditioning.