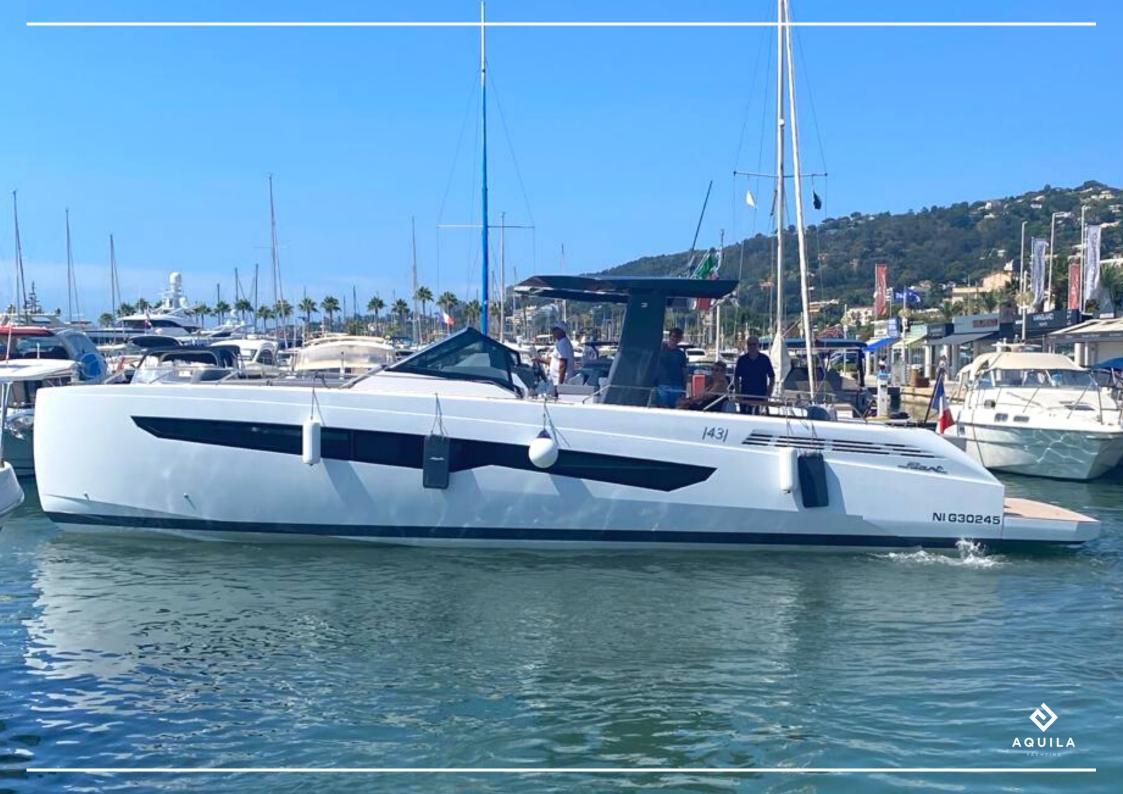

## **BLUE MOON**

### SPECIFICATIONS

1 Crew 1 Optional hostess

Sublue, Paddle

<u>م۔۔</u> Hydraulic platform (F)

Mediterranean coast

**BLUE MOON** 3 000 / Day ((€ hight season

| BUILDER CONSTRUCTION | FIART                             |
|----------------------|-----------------------------------|
| MODEL                | SEALWAKER 43                      |
| YEAR                 | 2021                              |
| LOCATION             | GOLFE JUAN                        |
| LENGTH               | 13.84 M                           |
| BEAM/ DRAFT          | 3 M/ 1.04 M                       |
| ENGINES              | 2 X VOLVO PENTA<br>440 HP IPS 600 |