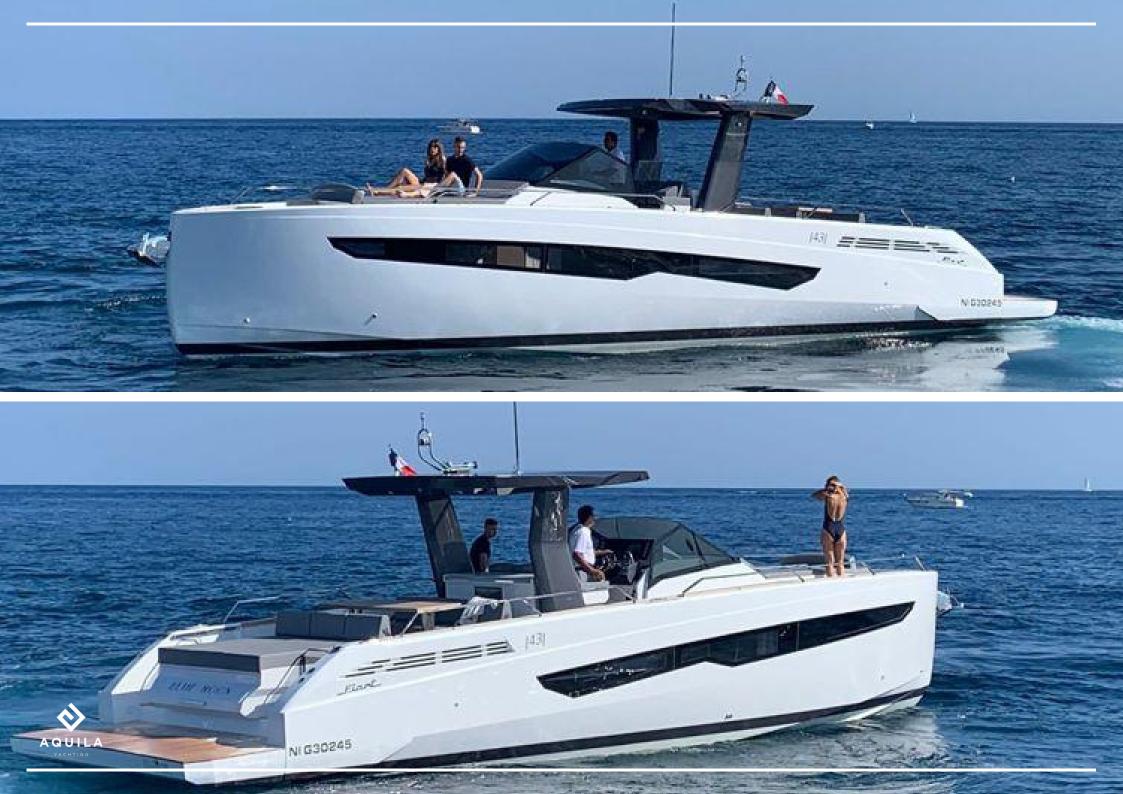

### SPECIFICATIONS

1 Crew 1 Optional hostess

Sublue, Paddle

<u>م۔۔</u> Hydraulic platform (F)

Mediterranean coast

**BLUE MOON** 3 000 / Day ((€ hight season

| BUILDER CONSTRUCTION | FIART                             |
|----------------------|-----------------------------------|
| MODEL                | SEALWAKER 43                      |
| YEAR                 | 2021                              |
| LOCATION             | GOLFE JUAN                        |
| LENGTH               | 13.84 M                           |
| BEAM/ DRAFT          | 3 M/ 1.04 M                       |
| ENGINES              | 2 X VOLVO PENTA<br>440 HP IPS 600 |

#### DESCRIPTION

With double access from the cockpit, the aft platform offers a length of 60 cm extendable up to 120 cm. Thanks to the hydraulic movement, you can reduce any distance from the sea, lowering it to the dive, for a comfortable and comfortable descent into the water.