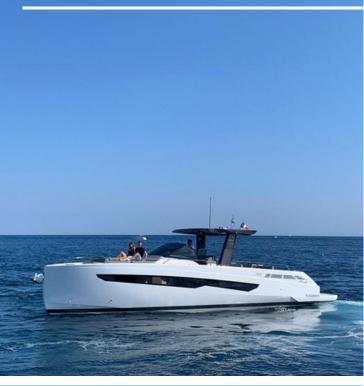

### SPECIFICATIONS

1 Crew 1 Optional hostess

Sublue, Paddle

<u>م۔۔</u> Hydraulic platform (F)

Mediterranean coast

**BLUE MOON** 3 000 / Day ((€ hight season

| BUILDER CONSTRUCTION | FIART                             |
|----------------------|-----------------------------------|
| MODEL                | SEALWAKER 43                      |
| YEAR                 | 2021                              |
| LOCATION             | GOLFE JUAN                        |
| LENGTH               | 13.84 M                           |
| BEAM/ DRAFT          | 3 M/ 1.04 M                       |
| ENGINES              | 2 X VOLVO PENTA<br>440 HP IPS 600 |