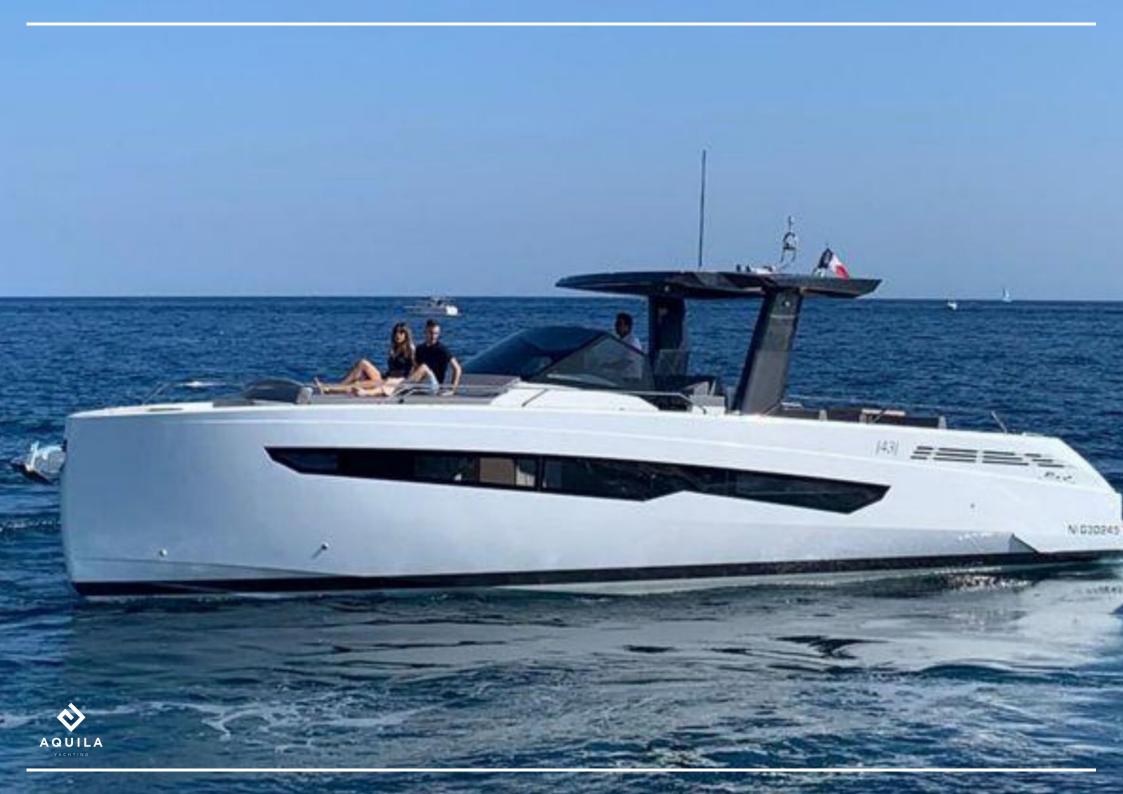

## **BLUE MOON**

### SPECIFICATIONS

1 Crew 1 Optional hostess

Sublue, Paddle

<u>م۔۔</u> Hydraulic platform (F)

Mediterranean coast

**BLUE MOON** 3 000 / Day ((€ hight season

| BUILDER CONSTRUCTION | FIART                             |
|----------------------|-----------------------------------|
| MODEL                | SEALWAKER 43                      |
| YEAR                 | 2021                              |
| LOCATION             | GOLFE JUAN                        |
| LENGTH               | 13.84 M                           |
| BEAM/ DRAFT          | 3 M/ 1.04 M                       |
| ENGINES              | 2 X VOLVO PENTA<br>440 HP IPS 600 |