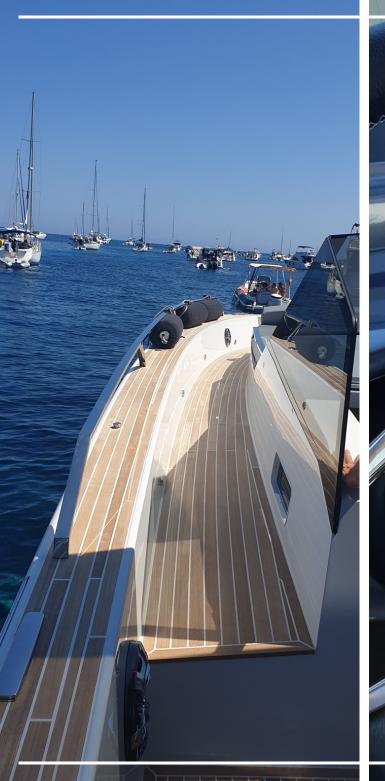

#### DESCRIPTION

With double access from the cockpit, the aft platform offers a length of 60 cm extendable up to 120 cm. Thanks to the hydraulic movement, you can reduce any distance from the sea, lowering it to the dive, for a comfortable and comfortable descent into the water.