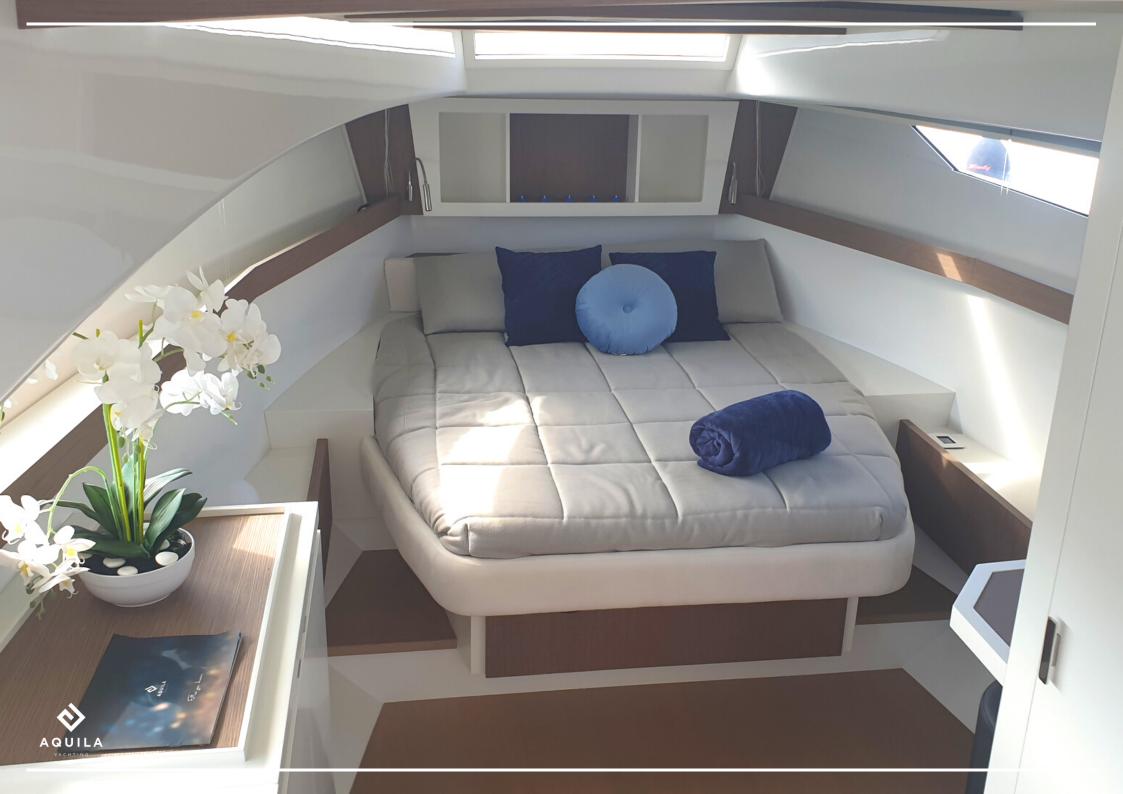

The height makes this yacht one of a kind. The aft cabin reaches 1.80 m, 30 cm more than other boats of the same type. The standard interior fittings include a piece of furniture with boudoir and a full height wardrobe. Combining the feel of a yacht with all the practical benefits, the Seawalker 43 offers extraordinary space optimization, allowing even more flexibility and freedom on board.

Amenities: Cooking plate, fridge, freezer, wine cellar, safe, Tv Lcd 32, air conditioning.