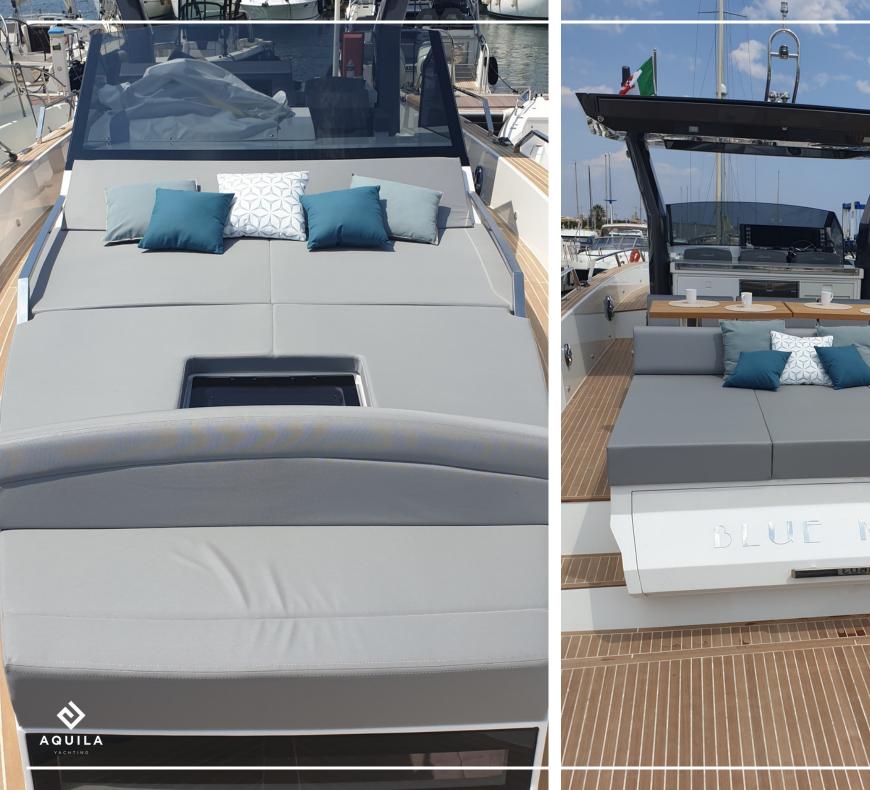

#### DESCRIPTION

With double access from the cockpit, the aft platform offers a length of 60 cm extendable up to 120 cm. Thanks to the hydraulic movement, you can reduce any distance from the sea, lowering it to the dive, for a comfortable and comfortable descent into the water.

The height makes this yacht one of a kind. The aft cabin reaches 1.80 m, 30 cm more than other boats of the same type. The standard interior fittings include a piece of furniture with boudoir and a full height wardrobe. Combining the feel of a yacht with all the practical benefits, the Seawalker 43 offers extraordinary space optimization, allowing even more flexibility and freedom on board.

Amenities: Cooking plate, fridge, freezer, wine cellar, safe, Tv Lcd 32, air conditioning.