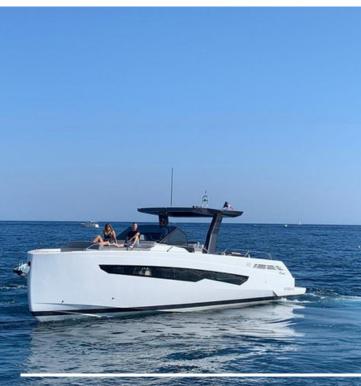

## **BLUE MOON**

### SPECIFICATIONS

1 Crew 1 Optional hostess

Sublue, Paddle

<u>م۔۔</u> Hydraulic platform (F)

Mediterranean coast

**BLUE MOON** 3 000 / Day ((€ hight season

| BUILDER CONSTRUCTION | FIART                             |
|----------------------|-----------------------------------|
| MODEL                | SEALWAKER 43                      |
| YEAR                 | 2021                              |
| LOCATION             | GOLFE JUAN                        |
| LENGTH               | 13.84 M                           |
| BEAM/ DRAFT          | 3 M/ 1.04 M                       |
| ENGINES              | 2 X VOLVO PENTA<br>440 HP IPS 600 |