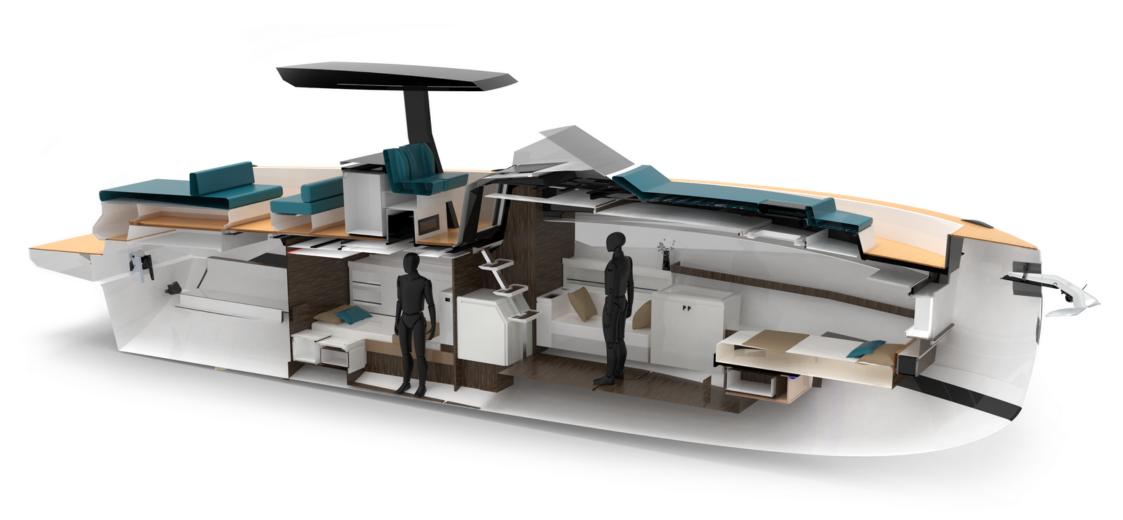

#### DESCRIPTION

With double access from the cockpit, the aft platform offers a length of 60 cm extendable up to 120 cm. Thanks to the hydraulic movement, you can reduce any distance from the sea, lowering it to the dive, for a comfortable and comfortable descent into the water.

The height makes this yacht one of a kind. The aft cabin reaches 1.80 m, 30 cm more than other boats of the same type. The standard interior fittings include a piece of furniture with boudoir and a full height wardrobe. Combining the feel of a yacht with all the practical benefits, the Seawalker 43 offers extraordinary space optimization, allowing even more flexibility and freedom on board.

Amenities: Cooking plate, fridge, freezer, wine cellar, safe, Tv Lcd 32, air conditioning.