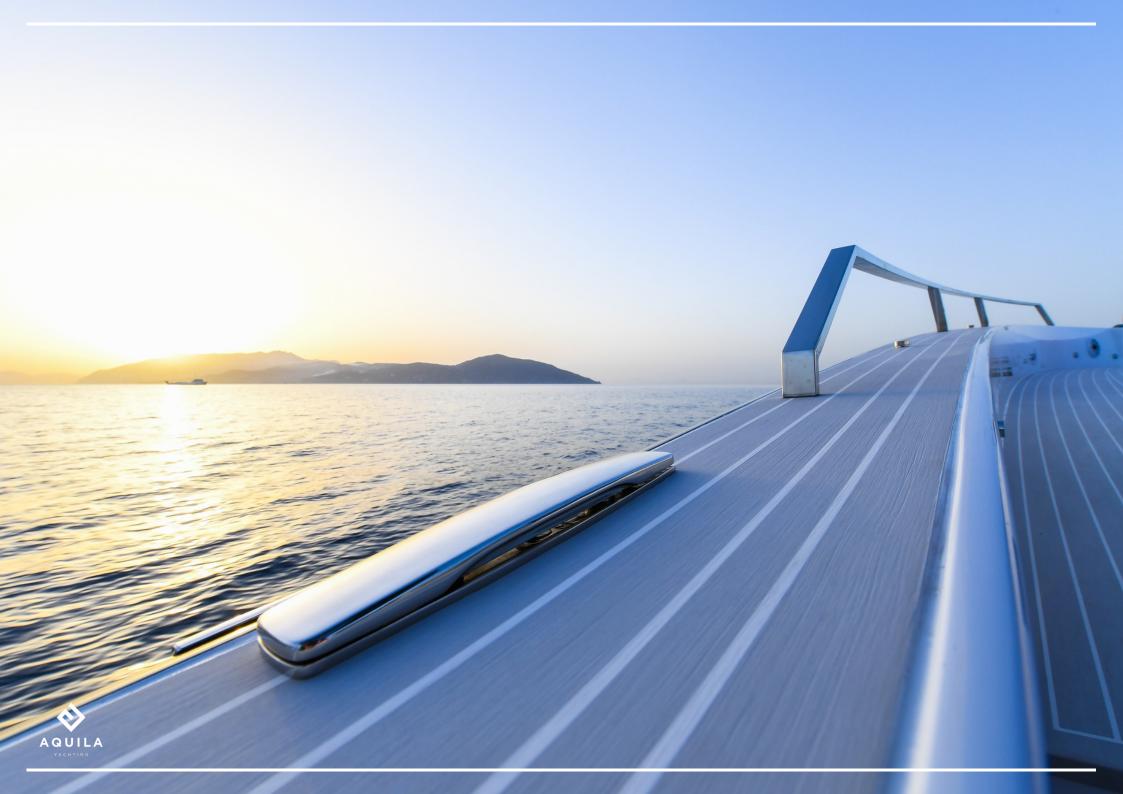

#### DESCRIPTION

With double access from the cockpit, the aft platform offers a length of 60 cm extendable up to 120 cm. Thanks to the hydraulic movement, you can reduce any distance from the sea, lowering it to the dive, for a comfortable and comfortable descent into the water.