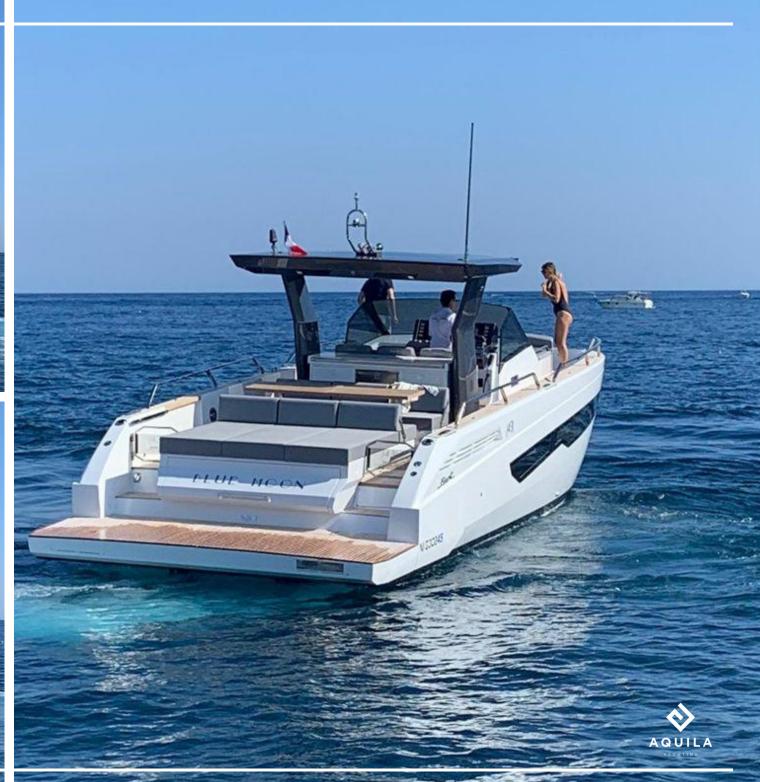

## **BLUE MOON**

#### DESCRIPTION

With double access from the cockpit, the aft platform offers a length of 60 cm extendable up to 120 cm. Thanks to the hydraulic movement, you can reduce any distance from the sea, lowering it to the dive, for a comfortable and comfortable descent into the water.

The height makes this yacht one of a kind. The aft cabin reaches 1.80 m, 30 cm more than other boats of the same type. The standard interior fittings include a piece of furniture with boudoir and a full height wardrobe. Combining the feel of a yacht with all the practical benefits, the Seawalker 43 offers extraordinary space optimization, allowing even more flexibility and freedom on board.