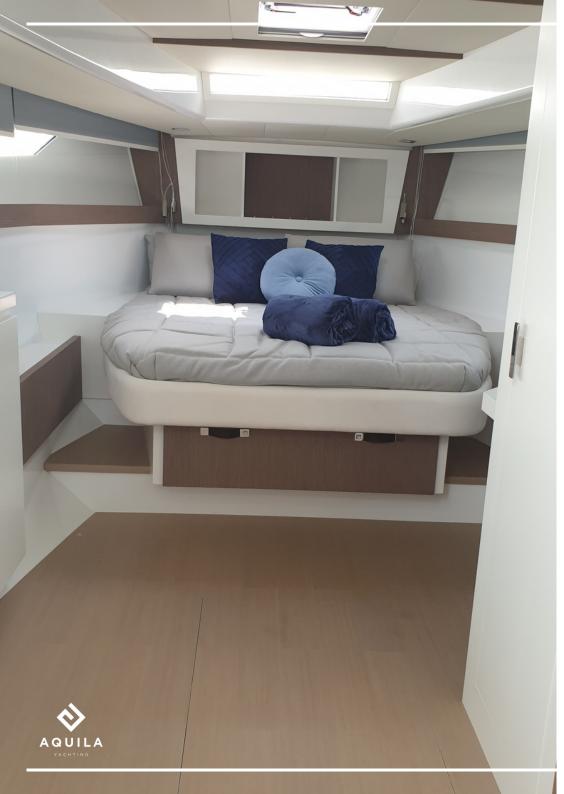

The height makes this yacht one of a kind. The aft cabin reaches 1.80 m, 30 cm more than other boats of the same type. The standard interior fittings include a piece of furniture with boudoir and a full height wardrobe. Combining the feel of a yacht with all the practical benefits, the Seawalker 43 offers extraordinary space optimization, allowing even more flexibility and freedom on board.