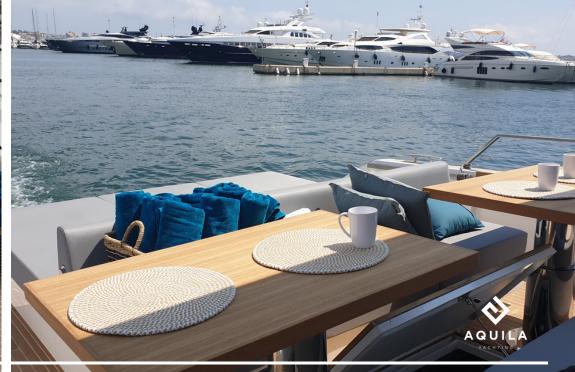

#### DESCRIPTION

With double access from the cockpit, the aft platform offers a length of 60 cm extendable up to 120 cm. Thanks to the hydraulic movement, you can reduce any distance from the sea, lowering it to the dive, for a comfortable and comfortable descent into the water.

The height makes this yacht one of a kind. The aft cabin reaches 1.80 m, 30 cm more than other boats of the same type. The standard interior fittings include a piece of furniture with boudoir and a full height wardrobe. Combining the feel of a yacht with all the practical benefits, the Seawalker 43 offers extraordinary space optimization, allowing even more flexibility and freedom on board.

Amenities: Cooking plate, fridge, freezer, wine cellar, safe, Tv Lcd 32, air conditioning.