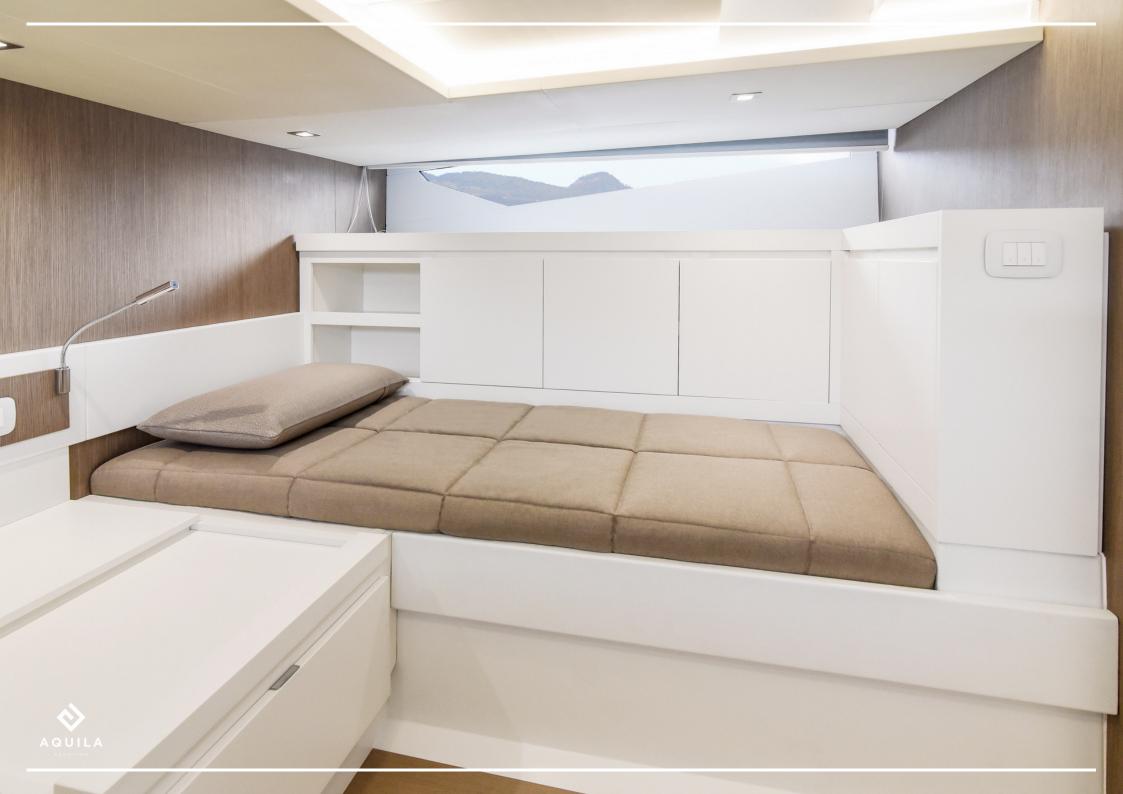

The height makes this yacht one of a kind. The aft cabin reaches 1.80 m, 30 cm more than other boats of the same type. The standard interior fittings include a piece of furniture with boudoir and a full height wardrobe. Combining the feel of a yacht with all the practical benefits, the Seawalker 43 offers extraordinary space optimization, allowing even more flexibility and freedom on board.