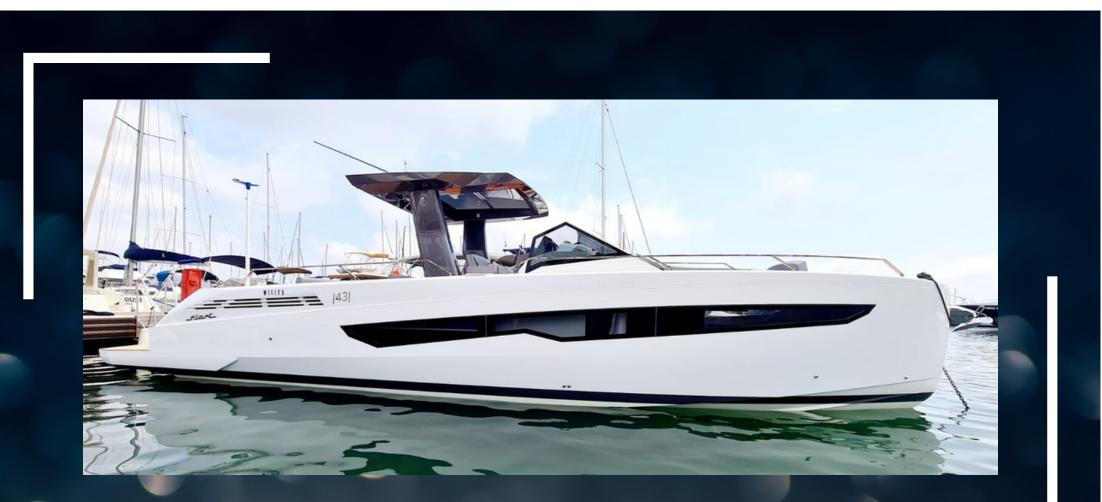

## **BLUE MOON**

### SPECIFICATIONS

1 Crew 1 Optional hostess

Sublue, Paddle

<u>م۔۔</u> Hydraulic platform (F)

Mediterranean coast

**BLUE MOON** 3 000 / Day ((€ hight season

| BUILDER CONSTRUCTION | FIART                             |
|----------------------|-----------------------------------|
| MODEL                | SEALWAKER 43                      |
| YEAR                 | 2021                              |
| LOCATION             | GOLFE JUAN                        |
| LENGTH               | 13.84 M                           |
| BEAM/ DRAFT          | 3 M/ 1.04 M                       |
| ENGINES              | 2 X VOLVO PENTA<br>440 HP IPS 600 |