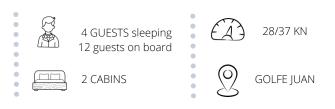

### SPECIFICATIONS

1 Crew 1 Optional hostess

Sublue, Paddle

<u>م۔۔</u> Hydraulic platform (F)

Mediterranean coast

**BLUE MOON** 3 000 / Day ((€ hight season

| BUILDER CONSTRUCTION | FIART                             |
|----------------------|-----------------------------------|
| MODEL                | SEALWAKER 43                      |
| YEAR                 | 2021                              |
| LOCATION             | GOLFE JUAN                        |
| LENGTH               | 13.84 M                           |
| BEAM/ DRAFT          | 3 M/ 1.04 M                       |
| ENGINES              | 2 X VOLVO PENTA<br>440 HP IPS 600 |