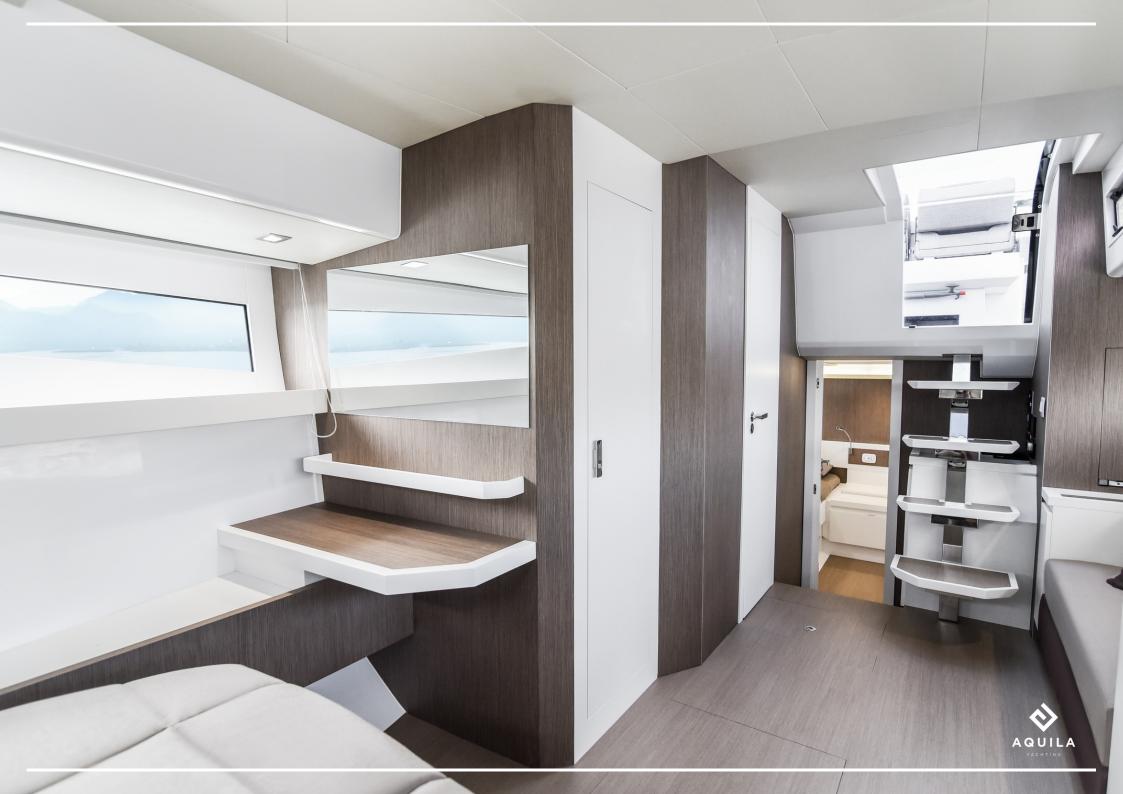

The height makes this yacht one of a kind. The aft cabin reaches 1.80 m, 30 cm more than other boats of the same type. The standard interior fittings include a piece of furniture with boudoir and a full height wardrobe. Combining the feel of a yacht with all the practical benefits, the Seawalker 43 offers extraordinary space optimization, allowing even more flexibility and freedom on board.

Amenities: Cooking plate, fridge, freezer, wine cellar, safe, Tv Lcd 32, air conditioning.