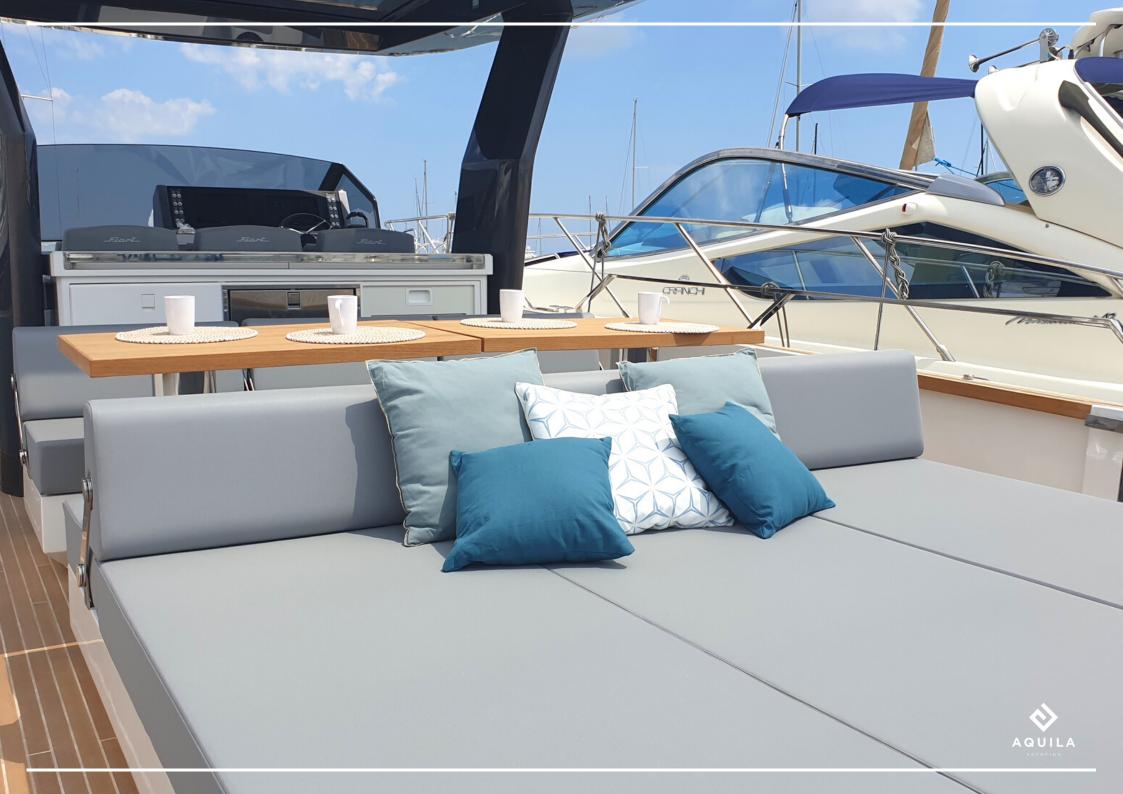

#### DESCRIPTION

With double access from the cockpit, the aft platform offers a length of 60 cm extendable up to 120 cm. Thanks to the hydraulic movement, you can reduce any distance from the sea, lowering it to the dive, for a comfortable and comfortable descent into the water.

The height makes this yacht one of a kind. The aft cabin reaches 1.80 m, 30 cm more than other boats of the same type. The standard interior fittings include a piece of furniture with boudoir and a full height wardrobe. Combining the feel of a yacht with all the practical benefits, the Seawalker 43 offers extraordinary space optimization, allowing even more flexibility and freedom on board.

Amenities: Cooking plate, fridge, freezer, wine cellar, safe, Tv Lcd 32, air conditioning.