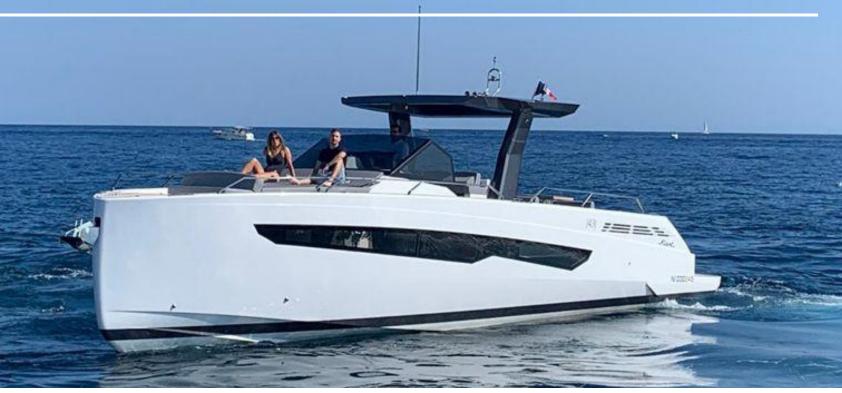

## **BLUE MOON**

### SPECIFICATIONS

1 Crew 1 Optional hostess

Sublue, Paddle

<u>م۔۔</u> Hydraulic platform (F)

Mediterranean coast

**BLUE MOON** 3 000 / Day ((€ hight season

| BUILDER CONSTRUCTION | FIART                             |
|----------------------|-----------------------------------|
| MODEL                | SEALWAKER 43                      |
| YEAR                 | 2021                              |
| LOCATION             | GOLFE JUAN                        |
| LENGTH               | 13.84 M                           |
| BEAM/ DRAFT          | 3 M/ 1.04 M                       |
| ENGINES              | 2 X VOLVO PENTA<br>440 HP IPS 600 |